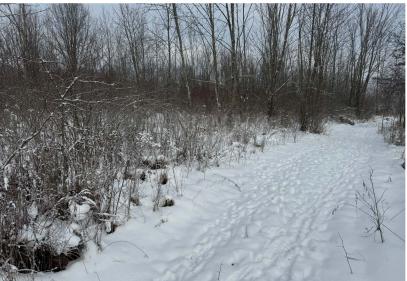

### LAND FEATURES

Portage County parcel #27-039-00-00-001-009. Beautiful secluded 46.23 acres of wooded vacant land. Total frontage on Cable Line Rd. is approx. 110'. Loads of wildlife, timber potential, building sites, trails and a half-acre pond to share. Walk this land with permission only and be prepared to buy. Call Jeff Kiko with any questions. Real estate half year taxes are \$1,242.23.