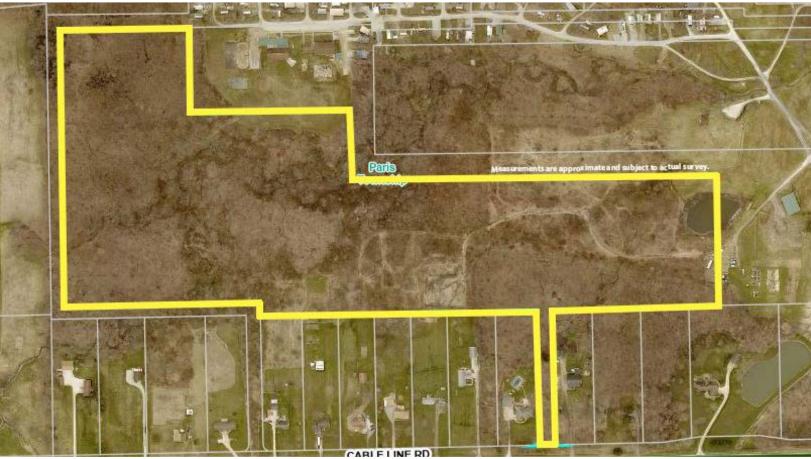

# 46.23 ACRES VACANT WOODED LAND

Portage County, Paris Twp., Southeast LSD

(9200 BLOCK) CABLE LINE RD., DIAMOND, OH 44412

### LAND FEATURES

Portage County parcel #27-039-00-00-001-009. Beautiful secluded 46.23 acres of wooded vacant land. Total frontage on Cable Line Rd. is approx. 110'. Loads of wildlife, timber potential, building sites, trails and a half-acre pond to share. Walk this land with permission only and be prepared to buy. Call Jeff Kiko with any questions. Real estate half year taxes are \$1,242.23.